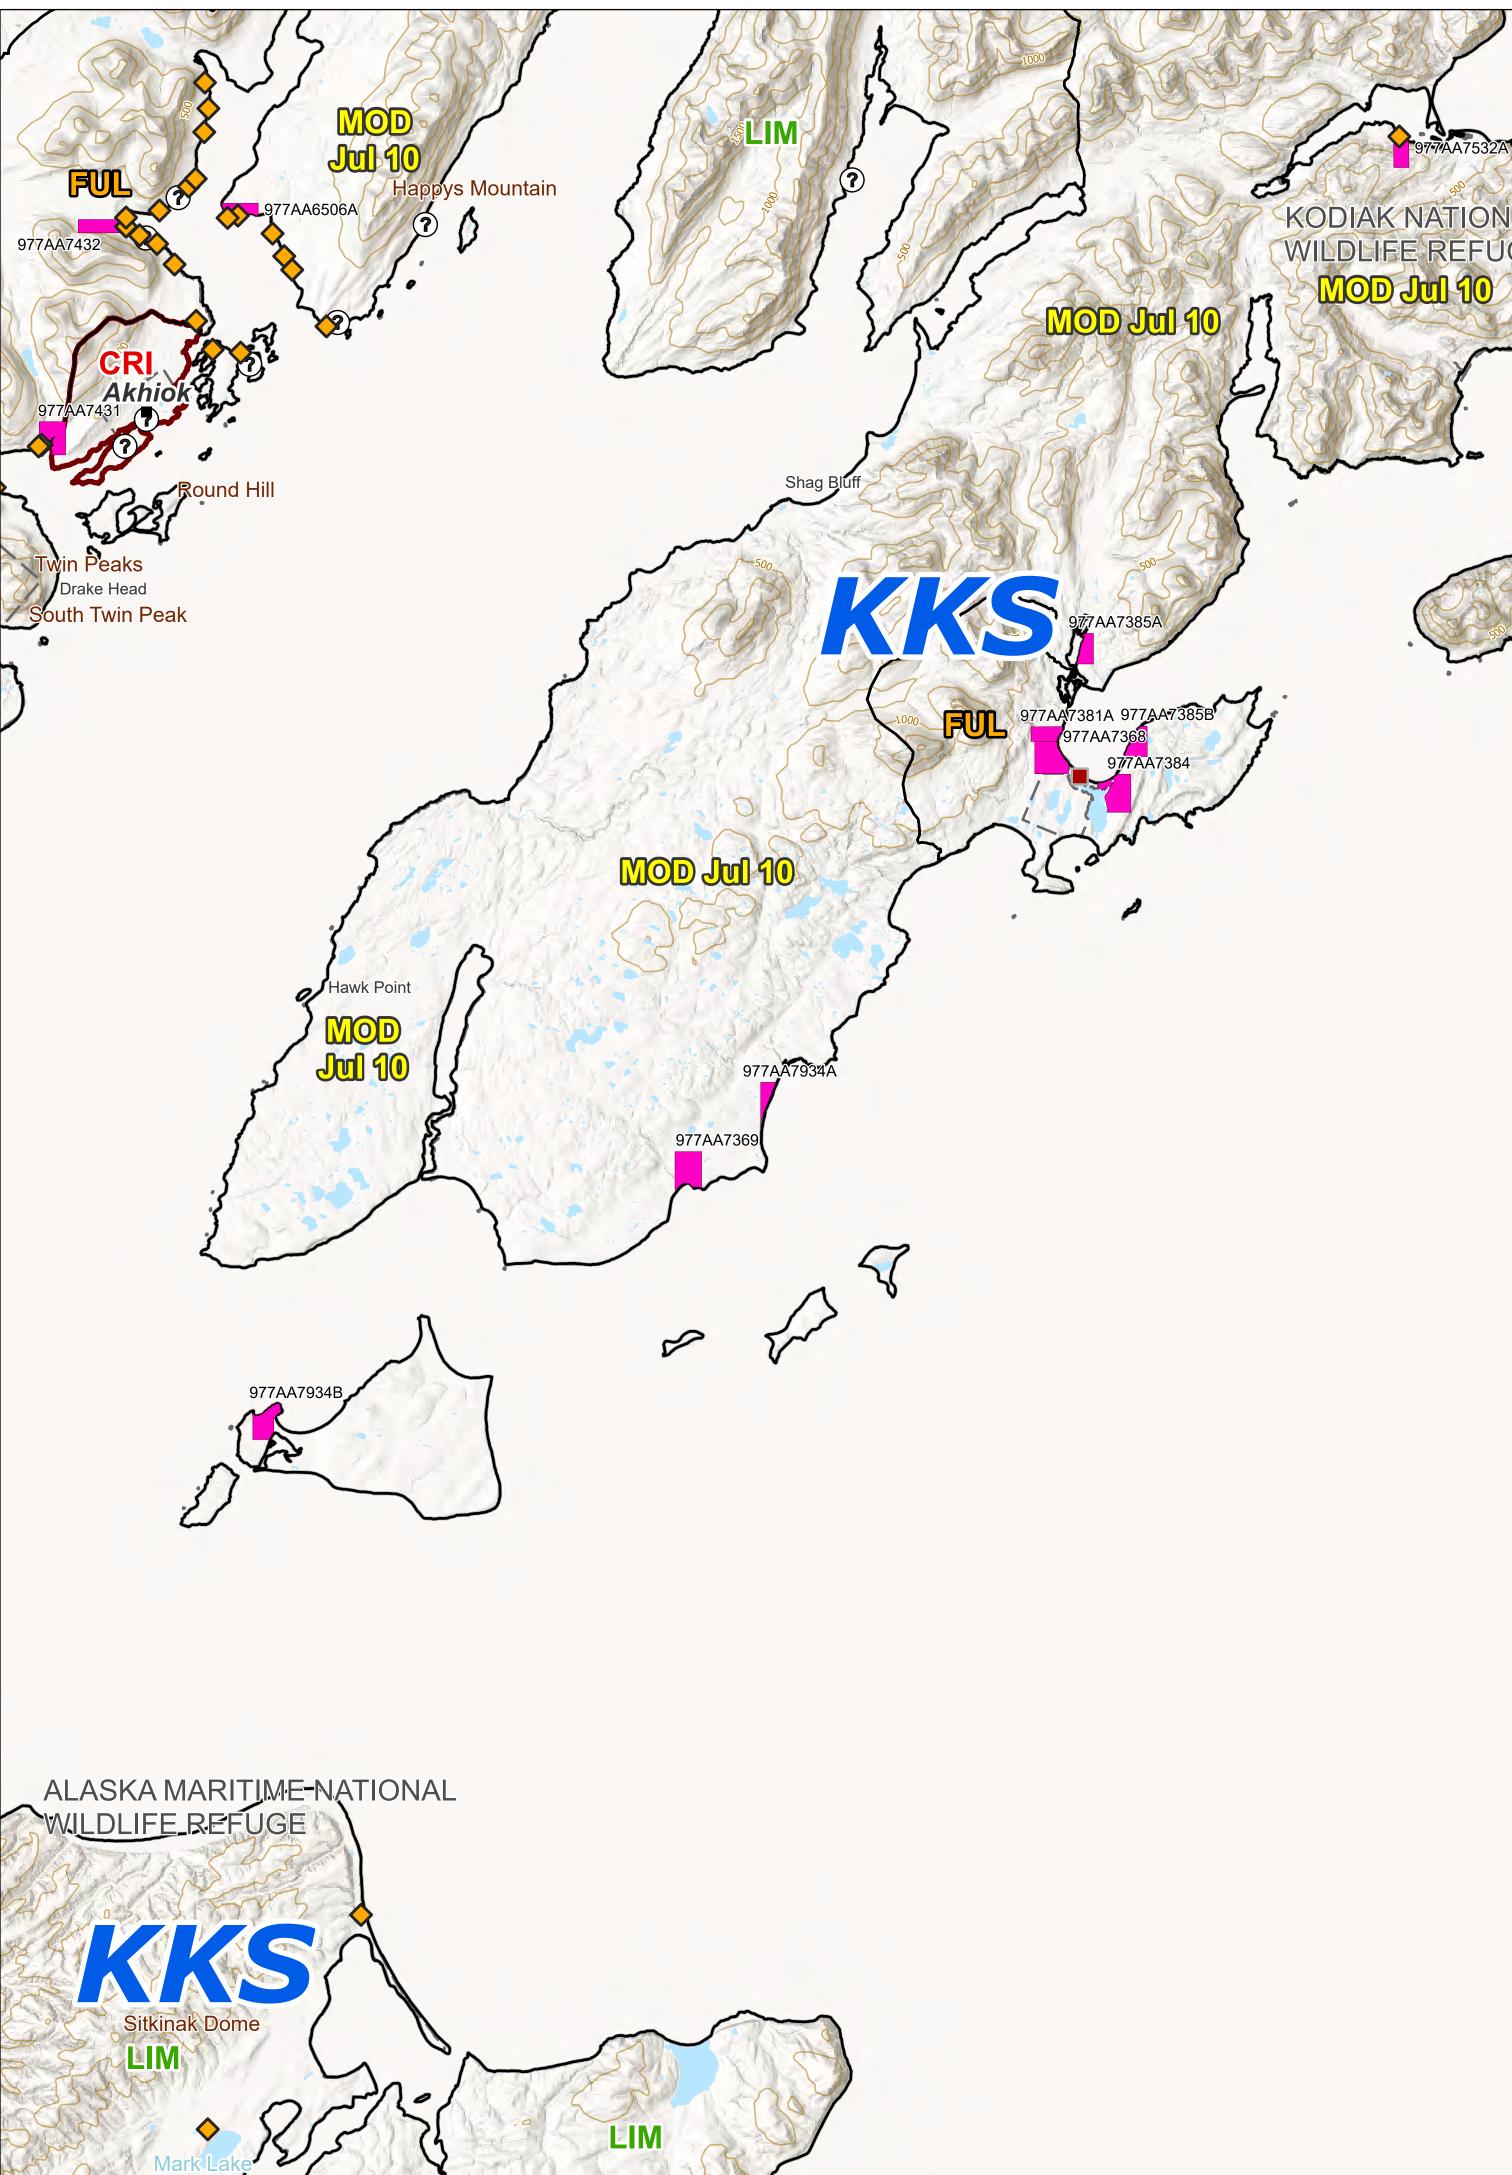

Ungalak Head

**Disclaimer:** No warranty is made by the Bureau of Land Management as to the accuracy, reliability, or completeness of these data for individual or aggregate use with other data. Original data were compiled from various sources. This information may not meet National Map Accuracy Standards. This product was developed through digital means and may be updated without notification. The information displayed on this map should be used for graphic display only. For official land status information, refer to Cadastral Survey plats, Master Title plats, and landstatus case-files.



CONTOUR INTERVAL 100 FEET NORTH AMERICAN VERTICAL DATUM OF 1988 MAY NOT MEET NATIONAL MAP ACCURACY STANDARDS





## Fire Management Options